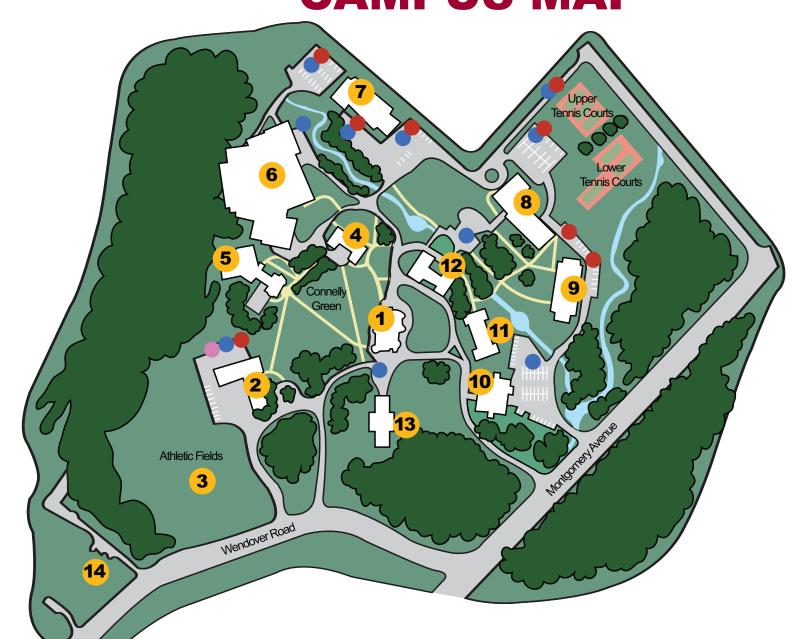

## Map Legend

- Visitor Parking Visitor Parking available in all lots after 5 p.m. and on weekends.
- Student Parking
- Faculty & Staff Parking
- 1 Main Building
- **2** Kaul Hall
- **3** Athletic Fields
- **4** Connelly Hall
- 5 Kistler Memorial Library 6 Sharon Hirsh Community Center
- **7** Alumnae Hall
- 8 McShain/Brown Science Building 9 Heffernan Hall
- **10** Lawrence Hall
- **11** Good Counsel Hall
- **12** Mayfield Hall
- **13** Immaculate Conception Chapel
- **14** Gracemere

## Welcome to Rosemont College

To tour our campus on your own, begin at building #1 (Main) and proceed numerically through the rest of the campus. You can see building #14, Gracemere, which is located next to campus on Wendover Road. We hope you enjoy exploring our campus, our community, and the rich culture that is the Rosemont College tradition.